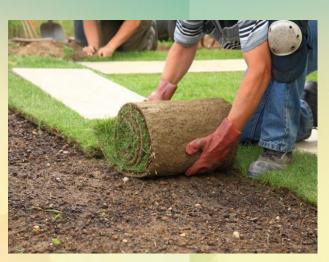

# **Irrigation systems:**

Irrigation is best known as the artificial application of Water to land or soil. It's typically used to help grow agriculture

crops and re-vegetating soil in dry areas. People use landscape irrigation system to disperse water. On and round their yards, mainly for the Purpose of keeping Shrubby, grass and flowers Green and healthy.