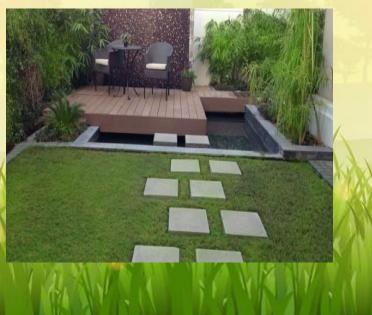

# Water features:

Ponds, fountains, and waterfalls are all at home in a Residential garden. Infinitely customizable, these features can be large or small and intricate or simple in design. Create a unique water garden and enjoy a host of Backyard benefits.