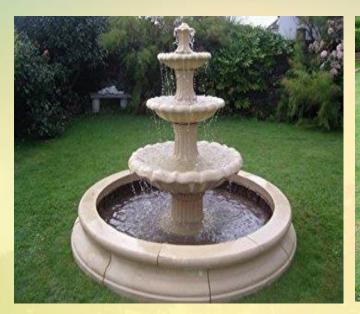

# Water features:

Ponds, fountains, and waterfalls are all at home in a Residential garden. Infinitely customizable, these features can be large or small and intricate or simple in design. Create a unique water garden and enjoy a host of Backyard benefits.