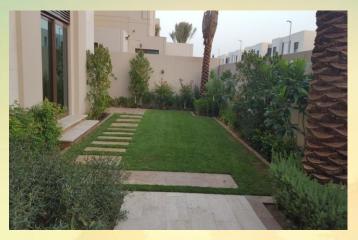

## Garden maintenance

# Garden maintenance consists of following step:

- Lawn moving with removel of the waste to the dump.
- Aeration and seasonal lawn fertilizer weeds removel.
- Removel of dry and diseased branches, shaping and pruning plants.

- Collecting leaves in autumn and removel of the waste to the dump.
- Plant fertilization, plants protection with chemicals and other means, fountain maintenance.