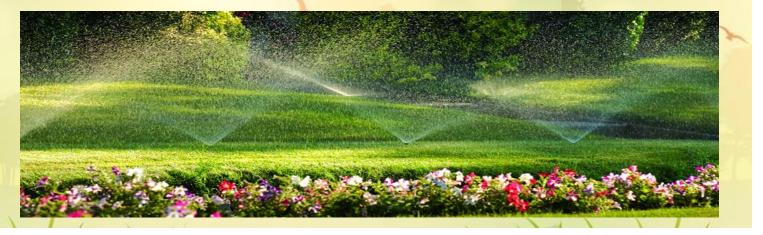

# **Irrigation systems:**

Irrigation is best known as the artificial application of Water to land or soil. It's typically used to help grow agriculture

crops and re-vegetating soil in dry areas. People use landscape irrigation system to disperse water. On and round their yards, mainly for the Purpose of keeping Shrubby, grass and flowers Green and healthy.