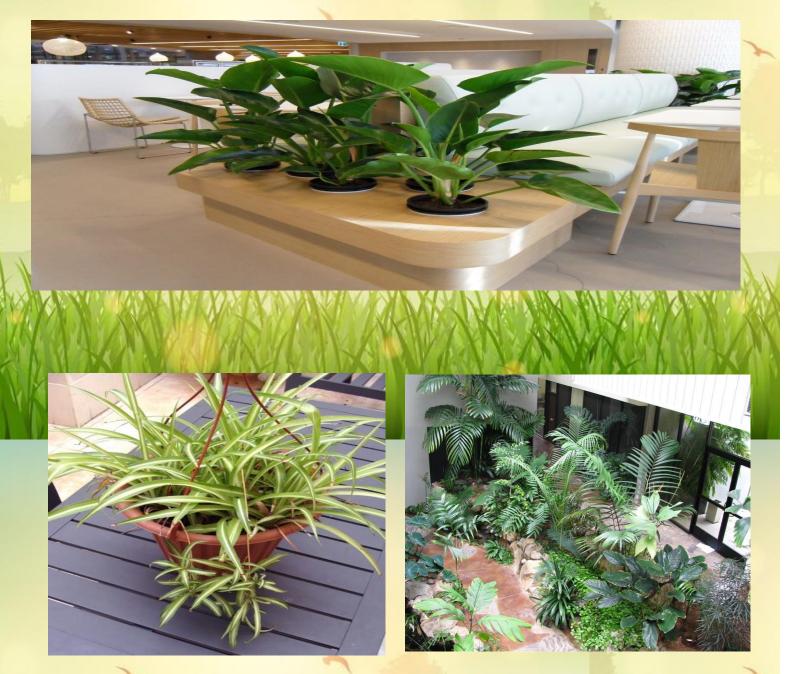

## **Indoor and outdoor plants:**

We keep ferns in the bathroom, begonias in the study, a dwarf citrus in the bedroom, pots of rosemary in the kitchen, and seedlings in the basement. Today there are so many interesting plants that can be grown indoors that there's simply no reason for a gardener not to be surrounded by plants all year-round.