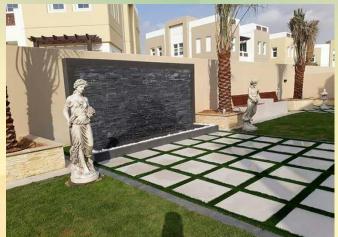

# Water features:

Ponds, fountains, and waterfalls are all at home in a Residential garden. Infinitely customizable, these features can be large or small and intricate or simple in design. Create a unique water garden and enjoy a host of Backyard benefits.