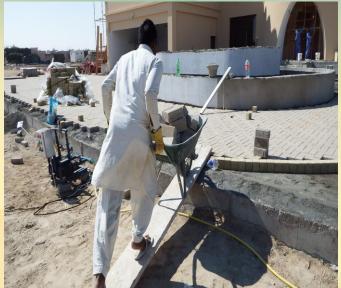

# **Irrigation systems:**

Irrigation is best known as the artificial application of Water to land or soil. It's typically used to help grow agriculture

crops and re-vegetating soil in dry areas. People use landscape irrigation system to disperse water. On and round their yards, mainly for the Purpose of keeping Shrubby, grass and flowers Green and healthy.