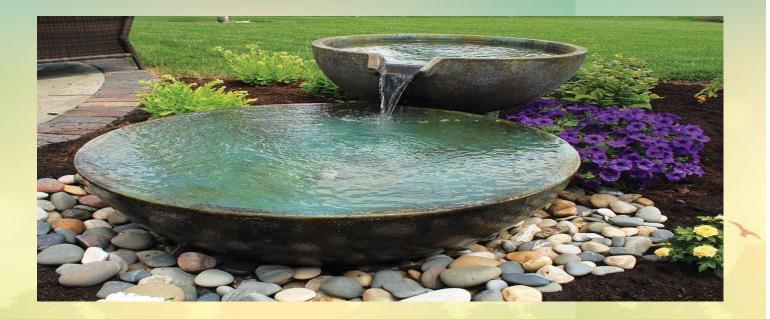

# Water features:

Ponds, fountains, and waterfalls are all at home in a Residential garden. Infinitely customizable, these features can be large or small and intricate or simple in design. Create a unique water garden and enjoy a host of Backyard benefits.