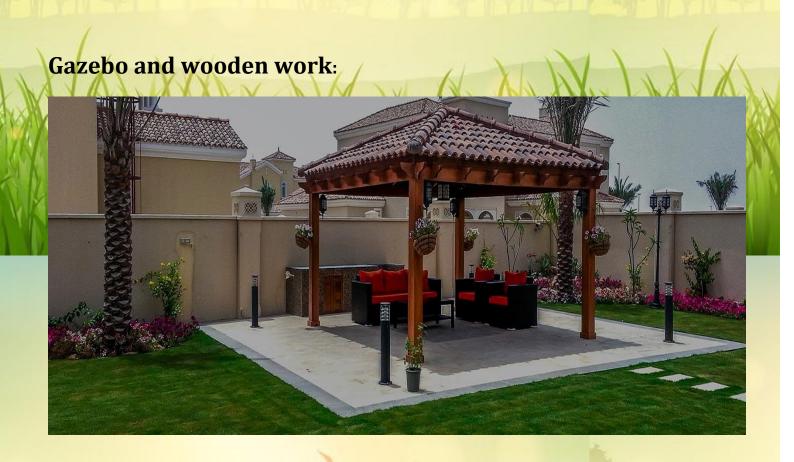

A gazebo is a free standing, open garden structure, sometimes hexagonal or octagonal in shape, with a roof. Most gazebos are constructed of wood or metal and have built-in seating inside the sheltered area. To add a sence of enclose and privacy, latticework or outdoor curtains or drapes are sometimes used.