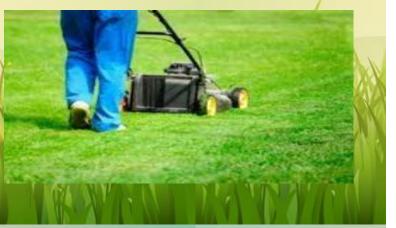

# Garden maintenance consists of following step:

- Lawn moving with removel of the waste to the dump.
- Aeration and seasonal lawn fertilizer weeds removel.
- Removel of dry and diseased branches, shaping and pruning plants.