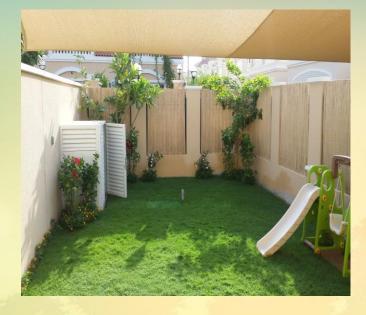

## Garden maintenance

# Garden maintenance consists of following step:

- Lawn moving with removel of the waste to the dump.
- Aeration and seasonal lawn fertilizer weeds removel.
- Removel of dry and diseased branches, shaping and pruning plants.

- Collecting leaves in autumn and removel of the waste to the dump.
- Plant fertilization, plants protection with chemicals and other means, fountain maintenance.