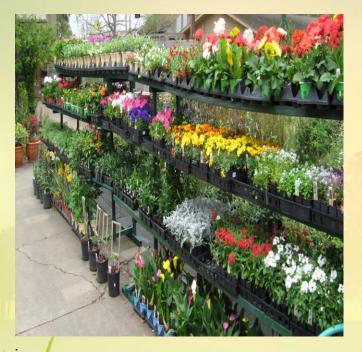

## Garden maintenance

# Garden maintenance consists of following step:

- Lawn moving with removel of the waste to the dump.
- Aeration and seasonal lawn fertilizer weeds removel.
- Removel of dry and diseased branches, shaping and pruning plants.

- Collecting leaves in autumn and removel of the waste to the dump.
- Plant fertilization, plants protection with chemicals and other means, fountain maintenance.