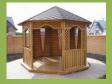

A gazebo is a free standing, open garden structure, sometimes hexagonal or octagonal in shape, with a roof. Most gazebos are constructed of wood or metal and have built-in seating inside the sheltered area. To add a sence of enclose and privacy, latticework or outdoor curtains or drapes are sometimes used.