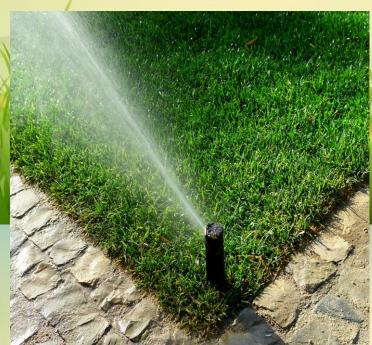

# **Irrigation systems:**

Irrigation is best known as the artificial application of Water to land or soil. It's typically used to help grow agriculture

crops and re-vegetating soil in dry areas. People use landscape irrigation system to disperse water. On and round their yards, mainly for the Purpose of keeping Shrubby, grass and flowers Green and healthy.