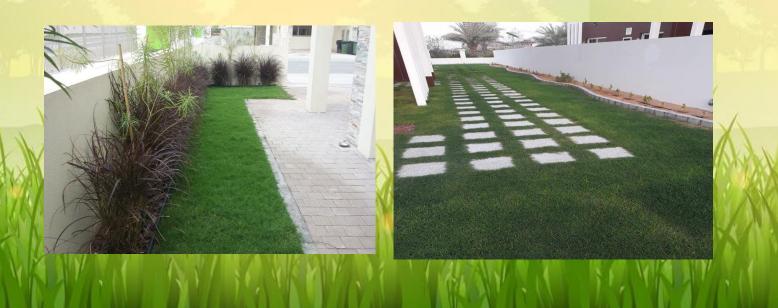

## Garden maintenance

# Garden maintenance consists of following step:

- Lawn moving with removel of the waste to the dump.
- Aeration and seasonal lawn fertilizer weeds removel.
- Removel of dry and diseased branches, shaping and pruning plants.

- Collecting leaves in autumn and removel of the waste to the dump.
- Plant fertilization, plants protection with chemicals and other means, fountain maintenance.