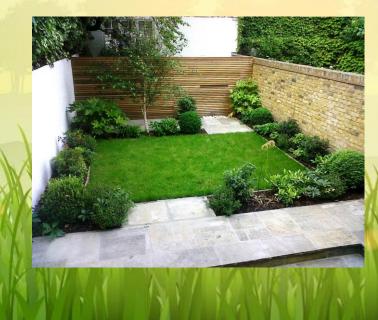

## Garden maintenance

# Garden maintenance consists of following step:

- Lawn moving with removel of the waste to the dump.
- Aeration and seasonal lawn fertilizer weeds removel.
- Removel of dry and diseased branches, shaping and pruning plants.

- Collecting leaves in autumn and removel of the waste to the dump.
- Plant fertilization, plants protection with chemicals and other means, fountain maintenance.