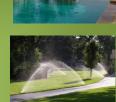

# **Irrigation systems:**

Irrigation is best known as the artificial application of Water to land or soil. It's typically used to help grow agriculture

crops and re-vegetating soil in dry areas. People use landscape irrigation system to disperse water. On and round their yards, mainly for the Purpose of keeping Shrubby, grass and flowers Green and healthy.